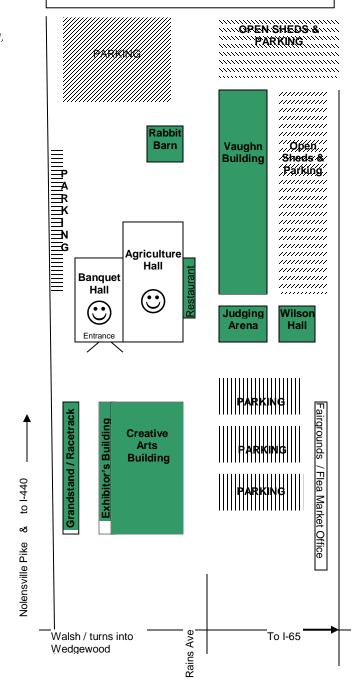

1/4 mile then left at stop sign into main gate.

\*Wedgewood Avenue runs through the fairgrounds and turns into Walsh when it meets Nolensville Pike.

You will see the fairgrounds buildings. Turn at Rains Avenue into the fairgrounds.

Turn LEFT past the Creative Arts Building which is the first large building on your left—

The Agriculture Hall is on the immediate right.

We are in the **AGRICULTURE HALL & BANQUET HALL** Address is: 500 Wedgewood Avenue, Nashville TN. 37203

Buildings are clearly marked.

Convenient parking is available to the left side and in the area behind the Banquet Hall building.

There is an 8' high banner on the front of our building that says: "Galactic Expo"